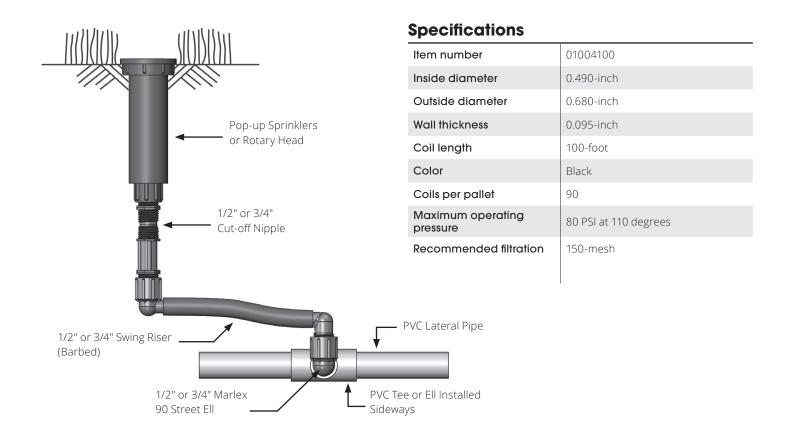

# 1/2" Swing Riser Pipe & Fittings

Landscape Products 1/2-inch textured poly swing riser pipe is made from linear low density polyethylene with added elastomers for extra strength. This product is tough and resilient, while flexible at the same time for ease of use. This pipe is used with barbed fittings to attach sprinkler heads to buried laterals. Connect the pipe with fittings to provide a flexible joint that helps prevent damage to the buried pipelines if the sprinkler is hit by maintenance equipment.

### **Features**

- Performs best when used with LP spiral barb fittings
- New textured surface for better grip
- Produced using Dow 7510 material modified for increased flexibility

Textured Surface for Better Grip