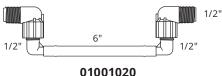

### Spiral barb fitting style

- Available in 6 and 12-inch lengths.
- Reduced blow-off failure at high pressure over competitive products.
- Assembly fittings may be adjusted to address specific applications at the installation site.
- Available in various factory assembled lengths and configurations.

Barbed DS 1/2 x 1/2 x 6 Riser