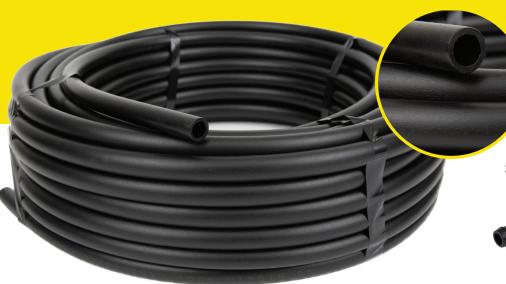

# 1/2" Swing Riser Pipe & Fittings

Landscape Products 1/2-inch textured poly swing riser pipe is made from linear low density polyethylene with added elastomers for extra strength. This product is tough and resilient, while flexible at the same time for ease of use. This pipe is used with barbed fittings to attach sprinkler heads to buried laterals. Connect the pipe with fittings to provide a flexible joint that helps prevent damage to the buried pipelines if the sprinkler is hit by maintenance equipment.

### **Features**

- Performs best when used with LP spiral barb fittings
- New textured surface for better grip
- Produced using Dow 7510 material modified for increased flexibility

Textured Surface for Better Grip