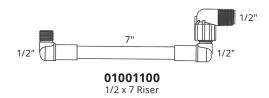

## **Compression fitting style**

- Available in 7 and 13-inch lengths.
- Zero pressure loss across the fittings because the inside diameter of the fitting is larger than the inside diameter of the pipe.
- Easy to adjust in field with only one contact point between the hose and the fitting.
- Available in various factory assembled lengths and configurations.