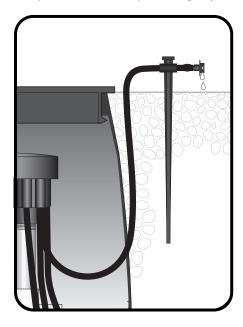

## Dual-6 Drip Stake & Bug Cap

**Landscape Products Dual Drip Stake is 6 inches long adding better stability with strong, durable construction.** There are two ports sizes on the stake fitting both 0.220" and 0.250" distribution tubing. The tapered ports provide a better grip keeping the tubing where it is supposed to be. The flat top facilitates pushing into the ground comfortably by hand or can be hammered in.

## **Dual-6 Drip Stake** (12001602)

- Two port sizes on one stake, use either 0.220" or 0.250" tubing.
- 6-inch length for greater stability.
- Tapered tubing ports for better gripping.
- Special material improves rigidity.