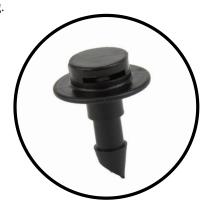

## 1/4-inch Bug Cap (12001490)

- Easy grip for quick insertion and removal.
- Full unobstructed flow.
- Prevents insects from entering tubing.
- Fits 1/4-inch tubing.

For more information or to find a distributor, contact: