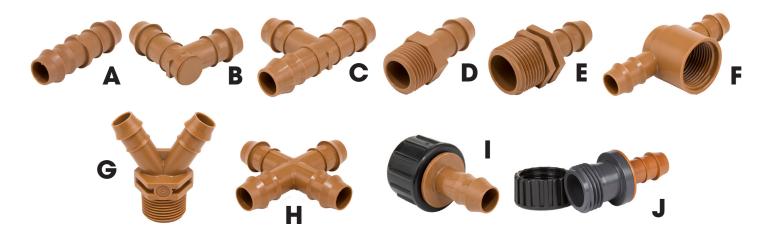

# 17 MM Insert Fittings

## **Features**

- Designed for driplines and PE irrigation hoses with inside diameters of 0.56-inch through 0.60-inch.
- Barbed for a secure fit and easy installation without clamps, glue or tools.
- Rated for a maximum operating pressure of 50 PSI.
- UV resistant to withstand heat, direct sun and harsh chemicals.
- Constructed for added strength, durability and long-term performance.

- A. 17 MM Dripline Barbed Insert Coupling (12051010)
- **B.** 17 MM Dripline Barbed Insert Elbow (12051020)
- C. 17 MM Dripline Barbed Insert Tee (12051030)
- **D.** 17 MM Dripline Barbed Insert x 1/2-Inch Male Adapter (12051035)
- **E.** 17 MM Dripline Barbed Insert x 3/4-Inch Male Adapter (12051040)
- **F.** 17 MM Dripline Barbed Insert x 3/4-Inch FPT Adapter Tee (12051050)
- **G.** 17 MM V-Shaped 2-Way Dripline x 3/4-Inch MPT (12051060)
- **H.** 17 MM Dripline Barbed Insert Cross (12050170)
- 1. 17 MM Dripline Barbed Insert x Female Threaded Hose Swivel (12051080)
- **J.** 17 MM Dripline Barbed Insert End Cap (12051090)