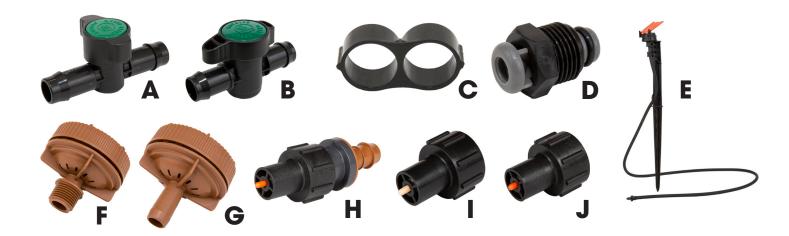

# 17 MM Dripline Accessories

## **Features**

- Designed to ensure maximum performance of on-surface and sub-surface applications.
- Drip operation indicator provides visual confirmation that the drip irrigation zone is operating correctly.
- UV resistant to withstand heat, direct sun and harsh chemicals.
- Constructed for added strength, durability and long-term performance.

- **A.** 17 MM Dripline Barbed Manual Shut-off Valve (12051270)
- **B.** 3/4-Inch Dripline Barbed Manual Shut-off Valve (12000368)
- C. 1/2-Inch Figure 8 Hose End Closure (12007210)
- **D.** 1/2-Inch Treaded Dripline Vacuum Relief Air Vent (12051240)
- **E.** Drip Operation Indicator (12051250)
- **F.** Dripline Insert Flush Cap (12051100)
- **G.** 1/2-Inch Threaded Dripline Automatic Valve (12051210)
- **H.** 17 MM Dripline Automatic Flush Valve (12051220)
- **I.** Low Pressure Automatic Flush Valve For SMT (12084080)
- **J.** High Pressure Automatic Flush Valve For SMT (12084085)