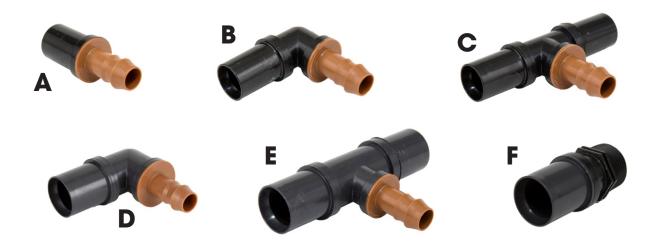

# Dripline Header Fittings

### 17 MM Compression Header Fittings Features

- Engineered and designed to create custom dripline headers.
- Install to create straight or curved dripline layouts.
- Allows for custom spacing or using either 1/2" (0.710) or 3/4" (0.930) PE tubing.
- Connections are easy without glue or clamps.
- 17 MM insert barb connectors allow for quick installation of EZ-ID CV dripline, as well as other 17 MM driplines.

- **A.** Dripline 17MM Insert Coupling x 710C (12051110)
- **B.** Dripline 17MM Insert x 710C 90 Degree Elbow *(12051120)*
- **C.** Dripline 17MM Insert Tee x 710C x 710C (12051130)
- **D.** Dripline 17MM Insert x 930C 90 Degree Elbow *(12051170)*
- **E.** Dripline 17MM Insert Tee x 930C x 930C (12051180)
- **F.** 930 Compression x 3/4-Inch Male Adapter (12003212)