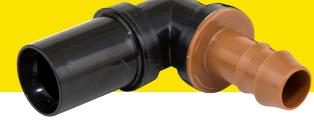

# Dripline Header Fittings

### 17 MM Compression Header Fittings Features

- Engineered and designed to create custom dripline headers.
- Install to create straight or curved dripline layouts.
- Allows for custom spacing or using either 1/2" (0.710) or 3/4" (0.930) PE tubing.
- Connections are easy without glue or clamps.
- 17 MM insert barb connectors allow for quick installation of EZ-ID CV dripline, as well as other 17 MM driplines.

- **A.** Dripline 17MM Insert Coupling x 710C (12051110)
- **B.** Dripline 17MM Insert x 710C 90 Degree Elbow *(12051120)*
- **C.** Dripline 17MM Insert Tee x 710C x 710C (12051130)
- **D.** Dripline 17MM Insert x 930C 90 Degree Elbow *(12051170)*
- **E.** Dripline 17MM Insert Tee x 930C x 930C (12051180)
- **F.** 930 Compression x 3/4-Inch Male Adapter (12003212)