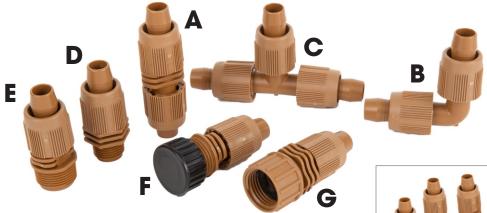

- **A.** LP EZ-LOK Coupling 16–18 MM (12050510)
- **B.** LP EZ-LOK 90 Elbow 16–18 MM (12050520)
- **C.** LP EZ-LOK Tee 16–18 MM *(12050530)*
- **D.** LP EZ-LOK 1/2-Inch Male Adapter 16–18 MM *(12050535)*
- **E.** LP EZ-LOK 3/4-Inch Male Adapter 16–18 MM *(12050540)*
- LP EZ-LOK Hose end with cap 16–18 MM (12050570)
- **G.** LP EZ-LOK Female Hose Swivel 16–18 MM *(12050580)*
- **H.** LP EZ-LOK Repair Pak 16–18 MM*(12050595)*