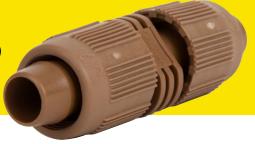

## **EZ-LOK Dripline Fittings**

### **EZ-LOK Fittings Features**

- Ideal for new installations and maintenance repairs on drip irrigation systems.
- Suitable for dripline as well as polyethylene tubing sizes 16 to 18 MM.
- Designed to be quick, secure, easy to install and
- UV resistant to withstand heat, direct sun and harsh chemicals.
- · Heavy duty for added strength, durability, and longterm performance.

## **Specifications**

| Accepts tubing internal diameter (I.D.) | 0.540-inch to 0.620-inch       |
|-----------------------------------------|--------------------------------|
| Accepts tubing wall thickness           | 0.045-inch to 0.060-inch       |
| Accepts tubing outside diameter (O.D.)  | 0.630-inch to 0.740-inch       |
| Material                                | Reinforced glass polypropylene |
| Maximum operating pressure              | 60 PSI                         |