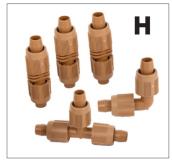

- **A.** LP EZ-LOK Coupling 16–18 MM (12050510)
- **B.** LP EZ-LOK 90 Elbow 16–18 MM (12050520)
- **C.** LP EZ-LOK Tee 16–18 MM *(12050530)*
- **D.** LP EZ-LOK 1/2-Inch Male Adapter 16–18 MM *(12050535)*
- **E.** LP EZ-LOK 3/4-Inch Male Adapter 16–18 MM *(12050540)*
- LP EZ-LOK Hose end with cap 16–18 MM (12050570)
- **G.** LP EZ-LOK Female Hose Swivel 16–18 MM *(12050580)*
- **H.** LP EZ-LOK Repair Pak 16–18 MM*(12050595)*