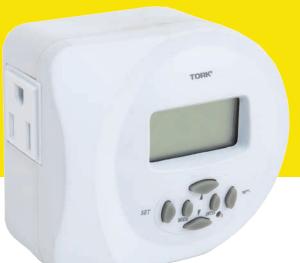

## Tork Digital Timer

For Low Voltage Lighting Systems

This timer is designed to activate low voltage lighting transformers, lights, motor driven devices, fountains, etc.

It calculates the time for dusk and dawn for every day of the year. Devices can be turned on and off at specific times of the day or at sunrise/sunset. Automatically adjusts for daylight savings time.

## **Features**

- 3-prong grounded male plug
- Dual-timed, grounded outlets go on and off simultaneously (one on the left and the other on the bottom of the timer)
- Easy-to-read liquid crystal display
- Flexible programming capabilities; up to 20 ON/OFF settings with manual ON/ OFF button for immediate override
- Digital timing accuracy to one minute per year; time of day can be programmed to the second for synchronizing multiple transformers on a property
- Can be programmed while unplugged and taken to a job site