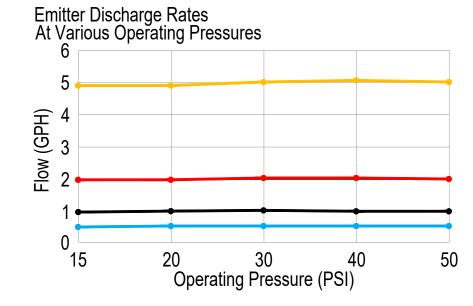

## NOTE:

1. USE LANDSCAPE PRODUCTS KEY PUNCH TOOL (12001605) TO SIMPLIFY EMITTER INSTALLATION IN PE TUBING.

Tan: 5 GPH (12001515)
Red: 2 GPH (12001513)
Black: 1 GPH (12001512)
Blue: 0.5 GPH (12001511)