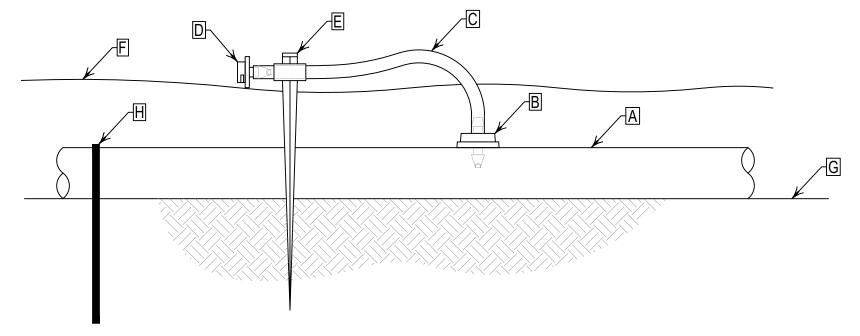

PC EMITTER ON PE TUBING WITH STAKE & BUG CAP

- A. LANDSCAPE PRODUCTS LP710 SERIES 1/2" PE TUBING
- B. LANDSCAPE PRODUCTS PC EMITTER (SEE CHART BELOW FOR MODELS AVAILABLE & FLOW DATA)
- C. LANDSCAPE PRODUCTS LP SERIES 1/4" PE TUBING
- D. LANDSCAPE PRODUCTS BUG CAP (12001490)
- E. LANDSCAPE PRODUCTS DUAL 6 DRIP STAKE (12001602)
- MULCH (SEE LANDSCAPE PLAN FOR SPECIFICATIONS)
- G. FINISH GRADE
- H. INSTALL GALVANIZED LANDSCAPE STAKE PLACED EVERY 3' IN SAND, 4' IN LOAM & 5' IN CLAY ALONG TUBING ROUTE & AND AT EACH DIRECTIONAL FITTING.