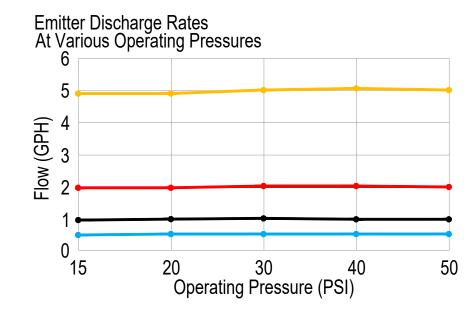

Tan: 5 GPH (12001515)
Red: 2 GPH (12001513)
Black: 1 GPH (12001512)
Blue: 0.5 GPH (12001511)