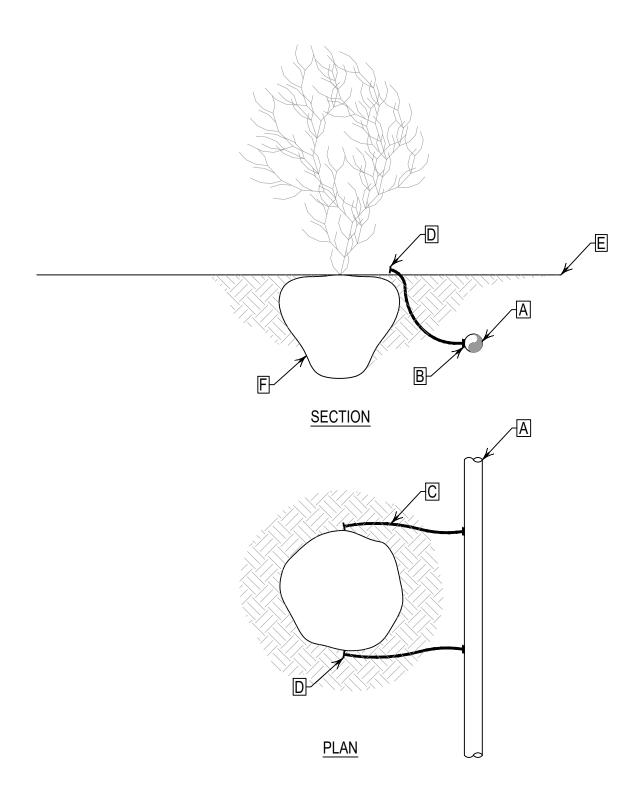

- DRIP EMITTER SHRUBS
- NOT TO SCALE

- A. LANDSCAPE PRODUCTS LP710 SERIES 1/2" PE TUBING BURIED 12" BELOW FINISHED GRADE
- B. LANDSCAPE PRODUCTS PC EMITTER (SEE CHART BELOW FOR MODELS AVAILABLE & FLOW DATA)
- C. LANDSCAPE PRODUCTS LP SERIES 1/4" PE TUBING ( 2' MAXIMUM LENGTH )
- D. LANDSCAPE PRODUCTS BUG CAP (12001490)
- E. FINISH GRADE
- F. PLANT ROOTBALL

## NOTES:

- 1. USE LANDSCAPE PRODUCTS KEY PUNCH TOOL (12001605) TO SIMPLIFY EMITTER INSTALLATION IN PE TUBING.
- 2. INSTALL EMITTER TUBING OUTLETS ON OPPOSITE SIDES OF ROOTBALL & ON UPHILL SIDE OF PLANT.