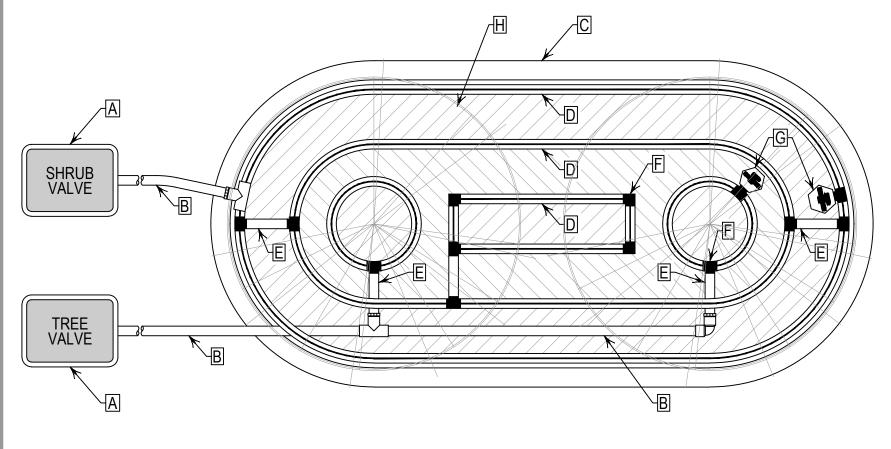

- A. LANDSCAPE PRODUCTS VALVE BOX WITH DRIP REMOTE CONTROL ZONE KIT
- B. PVC PIPE WITH FITTINGS
- C. PARKING ISLAND CURB
- D. LANDSCAPE PRODUCTS 17MM EZ-ID CV COLOR CODED DRIPLINE
- E. LANDSCAPE PRODUCTS 17MM VINYL TUBING
- F. 17MM INSERT FITTING (TYPICAL)
- G. FLUSH POINT
- H. TREE

17MM EZ-ID CV DRIPLINE LAYOUT FOR PARKING ISLAND WITH TREES
NOT TO SCALE