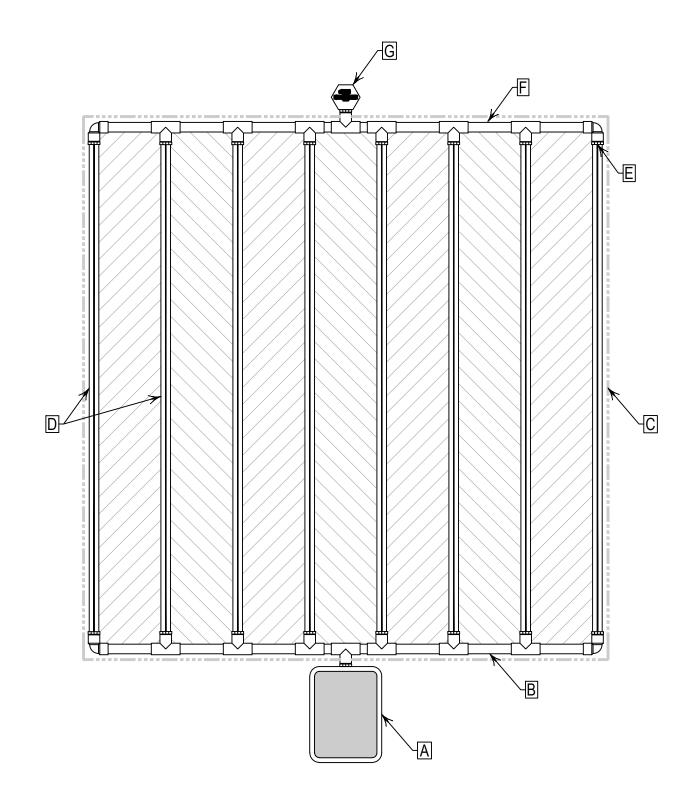

17MM EZ-ID CV DRIPLINE END FEED LAYOUT NOT TO SCALE

- A. LANDSCAPE PRODUCTS VALVE BOX WITH DRIP REMOTE CONTROL ZONE KIT
- B. PVC OR PE SUPPLY HEADER WITH FITTINGS
- C. IRRIGATED LANDSCAPE AREA WITH SETBACK (± 2"-4")
- D. LANDSCAPE PRODUCTS 17MM EZ-ID CV COLOR CODED DRIPLINE
- E. 17MM INSERT FITTING (TYPICAL)
- F. PVC OR PE FLUSH HEADER WITH FITTINGS
- G. FLUSH POINT