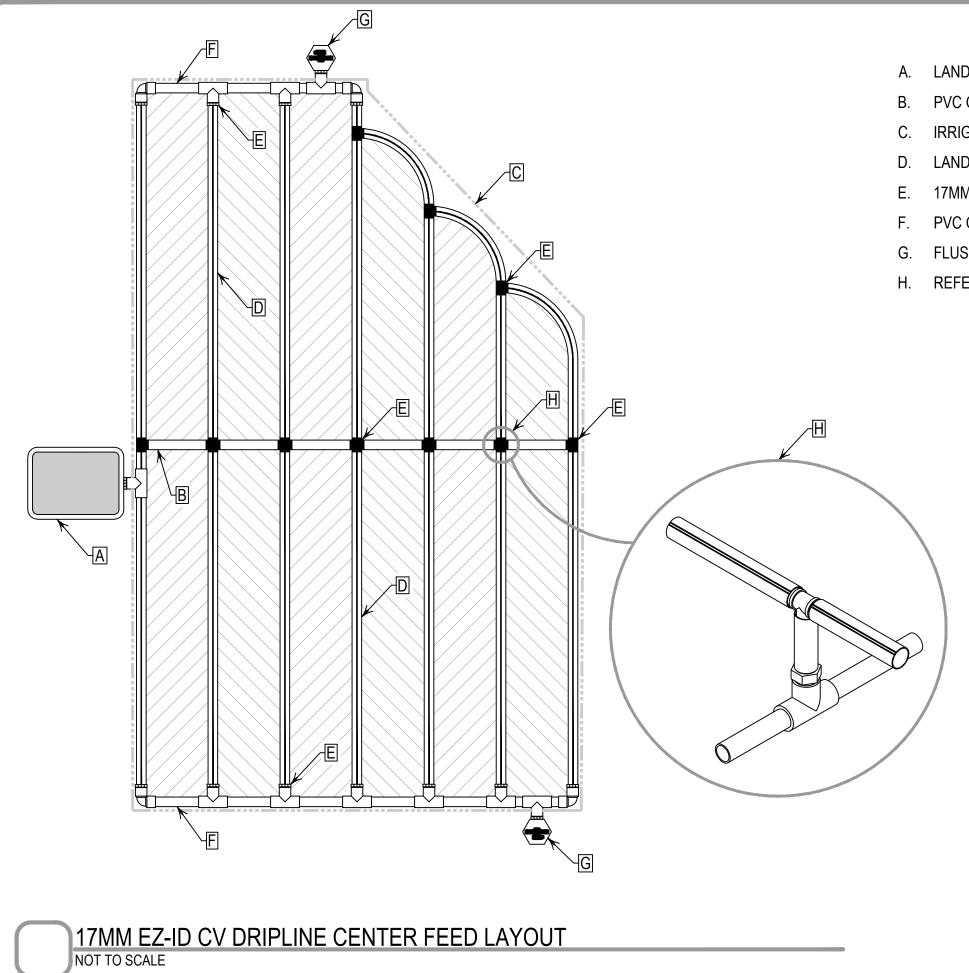

17MM EZ-ID CV DRIPLINE CENTER FEED LAYOUT - March 2, 2015

- LANDSCAPE PRODUCTS VALVE BOX WITH DRIP REMOTE CONTROL ZONE KIT
- PVC OR PE SUPPLY HEADER WITH FITTINGS
- IRRIGATED LANDSCAPE AREA WITH SETBACK (± 2"-4")
- LANDSCAPE PRODUCTS 17MM EZ-ID CV COLOR CODED DRIPLINE
- 17MM INSERT FITTING (TYPICAL)
- PVC OR PE FLUSH HEADER WITH FITTINGS
- **FLUSH POINT**
- REFER TO '17MM EZ-ID CV DRIPLINE RISER ASSEMBLY' DETAIL