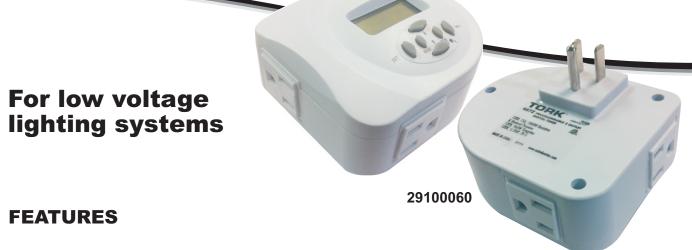

## TORK DIGITAL TIMER

- Up to 20 ON/OFF settings
- Individually selectable active days
- Astronomic timing feature calculates dusk and dawn for each day of the year. Can be selected from one of 5 groups: Northern USA, Central USA, Southern USA, Alaska & Northern Canada, and Hawaii & Puerto Rico.
- Sunrise and sunset times can be offset by a desired time period.
- Automatically adjusts for daylight savings time, or not, as necessary.
- Easy to read liquid crystal display.
- 3-prong grounded male plug.
- Dual timed receptacles go on and off simultaneously. One on the left and the other on the bottom of the timer.
- Manual ON/OFF button for immediate override.
- Digital timing accuracy to one minute per year. The time of day can be programmed to the second for synchronizing multiple transformers on a property.
- Rechargeable battery backup, in case of power failure. The time and program will be retained for 3 months when fully charged.
- Works with CFL (Compact Fluorescent Lamp) and LED (Light Emitting Diode) loads.
- Can be programmed while unplugged and taken to a job site.
- CSA Approved for the USA and Canada.